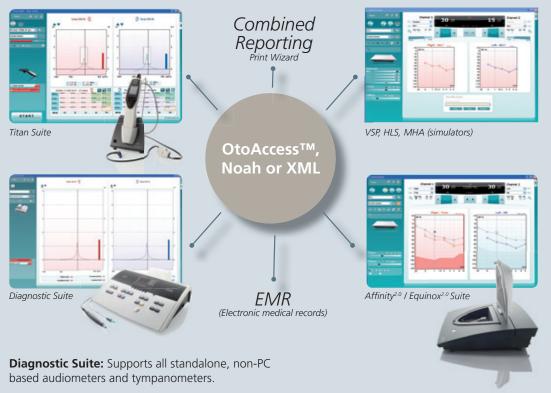

# The Interacoustics suite concept

Interacoustics provides one of the most comprehensive software based solutions for audiologic diagnostics and hearing aid fitting. The Interacoustics Suites integrate various measurement modules in a common yet intuitive and user friendly way to enable viewing, storing and printing of shared data.

**Titan Suite:** Supports the Titan Middle Ear Analyzer.

**Affinity<sup>2.0</sup>/Equinox<sup>2.0</sup> Suite:** Supports PC based Audiometry, Hearing Instrument Test and Real Ear with Visible Speech Mapping.

**Additional modules:** Simulators, speech from harddrive, TEN(HL) test, high frequency, etc.

- Seamless integration
- Easy workflow
- Intuitive interfaces
- Future safe

#### **Unique Print Wizard for Combined Reports**

Interacoustics Software Suites include a common embedded print wizard. This is a flexible tool that supports individual and clinic reporting requirements to streamline clinic workflow. The Print Wizard combines audiometric, impedance and fitting data for full patient reporting. Unlimited customized templates permit useful alternative templates for different test applications. Printing the reports to PDF allows useful integration into most EMR programs.

#### **EMR and 3rd Party Integration**

Interacoustics Suites are prepared for the demands of modern Electronic Medical Records and 3rd party systems by using well-defined and documented interfaces with standard protocols like XML and GDT formats. New methods will continually be implemented as new trends arise.

#### Data Storage

The Interacoustics Suites are designed to integrate data through NOAH or our own proprietary OtoAccess database. In addition, all instruments may be run in 'stand-alone' mode and then integrating data via PDF to EMR.

#### **Future Safe Platform**

Interacoustics Suites are future proof platforms serving as the core for all future software based products. Users will benefit from this concept for years to come.