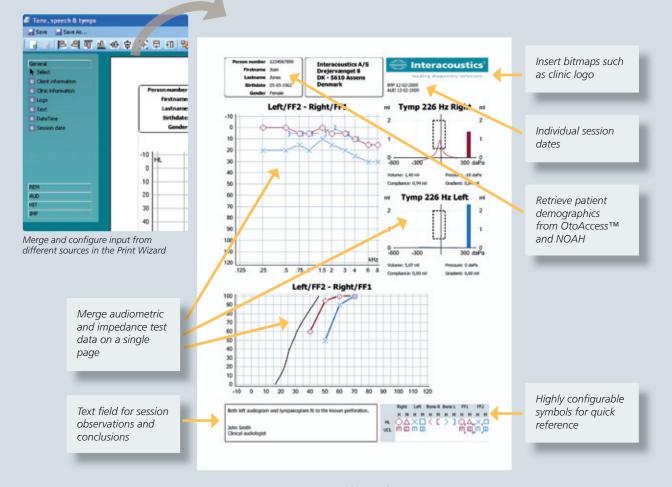

#### **Unique Print Wizard for Combined Reports**

Interacoustics Software Suites include a common embedded print wizard. This is a flexible tool that supports individual and clinic reporting requirements to streamline clinic workflow. The Print Wizard combines audiometric, impedance and fitting data for full patient reporting. Unlimited customized templates permit useful alternative templates for different test applications. Printing the reports to PDF allows useful integration into most EMR programs.

#### **EMR and 3rd Party Integration**

Interacoustics Suites are prepared for the demands of modern Electronic Medical Records and 3rd party systems by using well-defined and documented interfaces with standard protocols like XML and GDT formats. New methods will continually be implemented as new trends arise.

#### Data Storage

The Interacoustics Suites are designed to integrate data through NOAH or our own proprietary OtoAccess database. In addition, all instruments may be run in 'stand-alone' mode and then integrating data via PDF to EMR.